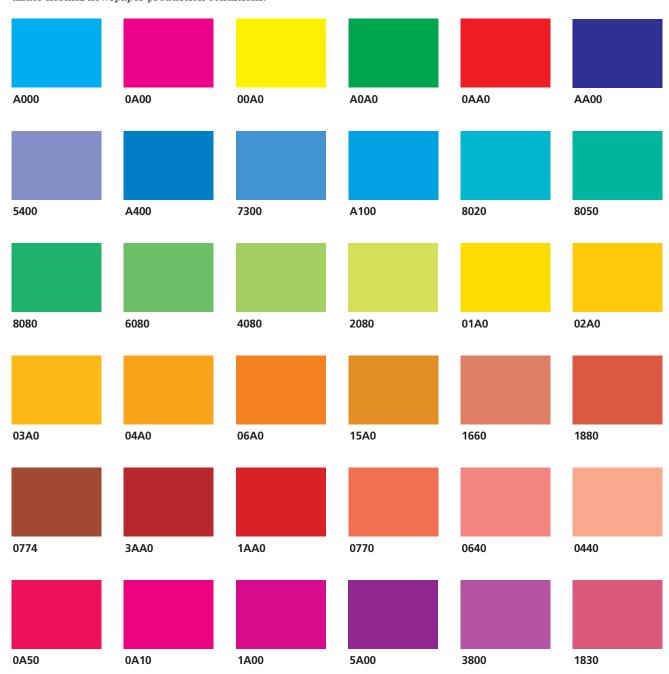

# Spot to process Color

## NAA-COLOR<sup>TM</sup>, VOLUME 8 SPOT TINT CHART

The colors on this chart are identified by a four digit number. This number codes the combinations of screen tint percentage used to produce the observed color. The first digit specifies the amount of cyan. The second digit represents the amount of magenta. The amount of yellow is represented by the third digit while the black ink content is specified by the fourth digit. Research shows that colors developed from less than ten-percent intervals are not distinctively different when reproduced under normal newspaper production conditions.

How this system works:

0 = No color 4 = 40% 1 = 10% 5 = 50% 2 = 20% 6 = 60%

7 = 70%

3 = 30%

8 = 80% 9 = 90% A = 100%